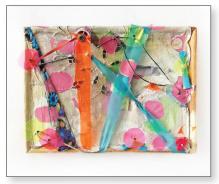

#### Rooted 78, 2021

by Priscilla Stadler Spraypaint on Paper 6.5 x 6.75" \$170