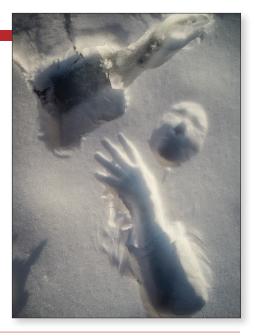

#### Snow Self-Portrait 10, 2021

by Amy Regalia Archival Pigment Print 15 x 20", Unframed \$650