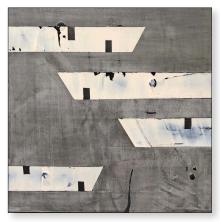

# Tidepools, 2020

by Rennie Keller Acrylic 11.75 x 9.5" \$110

Hike Through Nature Preserve

by Patricia Gericke Charcoal, Pencil 18 x 20" | \$550