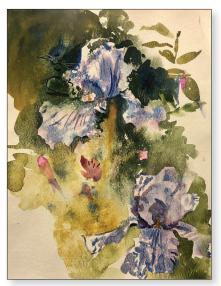

#### Speckle Sparkle Shimmer Orchids, 2021

by Bonnie Steinsnyder Watercolor 9 x 12" \$1,300