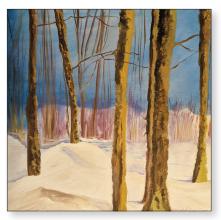

#### Birches at Coopers Swamp, 2001

by Regina Silvers Watercolor 10 x 14" / 16 x 20" \$850