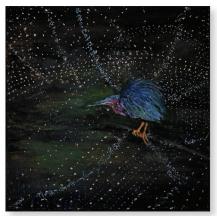

### Green Heron, 2021

by Sandra Taggart Flashe Paint and Gel Pen on Canvas 12 x 12" \$2,000