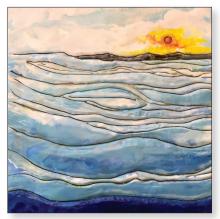

# Block Island Sea Grasses, 2014

by Barbara Groh Ocean Earth Oil/Acrylic on Hardboard 12 x 12 x 2" \$1,500

### Red Sea Grasses, 2014

by Barbara Groh Earth Oil on Hardboard 12 x 12 x 2" \$1,500