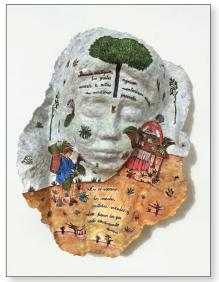

#### Madre Tierra, 2020

by Kathy Levine Oil Paint and Photo Transfer on Cast Paper 10.5 x 7.5 x 2.5" | \$1,500